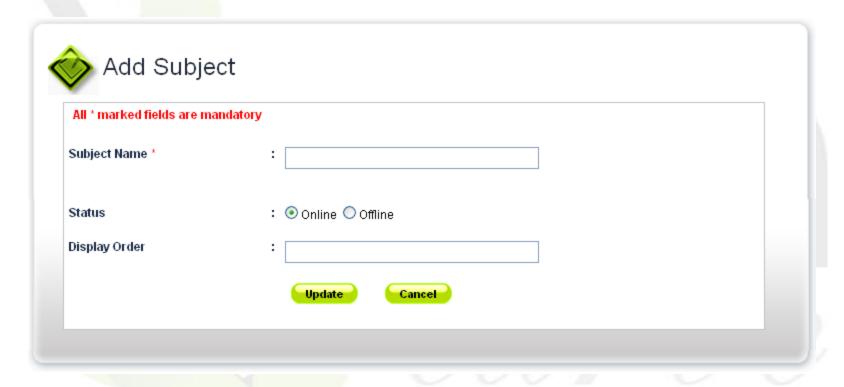

#### Here admin can add/edit/delete/search subjects.

Admin can mark status and set position to displaying the subject while adding a new one