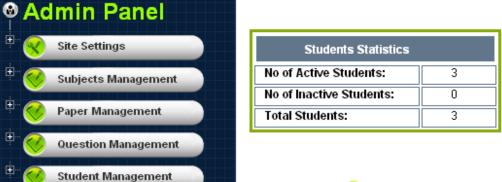

#### Administration Overview

| Payment Statistics |          |  |
|--------------------|----------|--|
| This Month:        | \$0.00   |  |
| This Year:         | \$0.00   |  |
| Total Payment:     | \$130.00 |  |