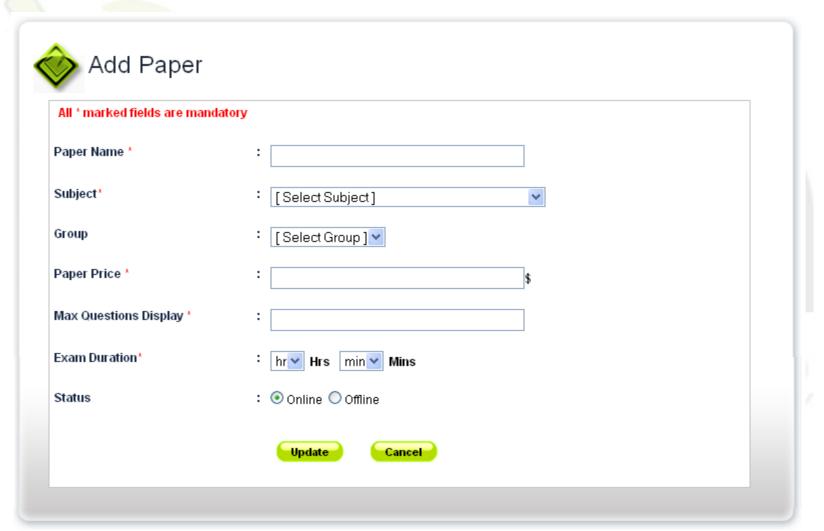

m papers.





## Some glimpses of Admin Panel





## Admin login page





**Payment Management** 

**Exam Management** 



#### **Admin Control Panel**

Welcome, admin | L

#### Administration Overview



| Payment Statistics |          |  |
|--------------------|----------|--|
| This Month:        | \$0.00   |  |
| This Year:         | \$0.00   |  |
| Total Payment:     | \$130.00 |  |







Subject
Manage Subject from here



**Logout**Logout from the administrative panel





Admin can set global configurations of the site from this page.







#### Here admin can add/edit/delete/search subjects.







Admin can mark status and set position to displaying the subject while adding a new one







#### This is for managing exam papers







#### This is for adding new exam papers







#### Admin can manage questions for any exam from this page













#### Admin can find student details from this page







#### Admin can register a student directly







#### Admin can see the payments made by students to access paid exams

| Search by Student :   | [ Select Student ]       | •        |
|-----------------------|--------------------------|----------|
| Search by Payment Typ | e: [Select Payment Type] | Show All |
|                       |                          |          |



| [ Showing 1 to 15 of 15 ] 25 🗸 |                      |            |         |              | 2            |            |        |
|--------------------------------|----------------------|------------|---------|--------------|--------------|------------|--------|
| #