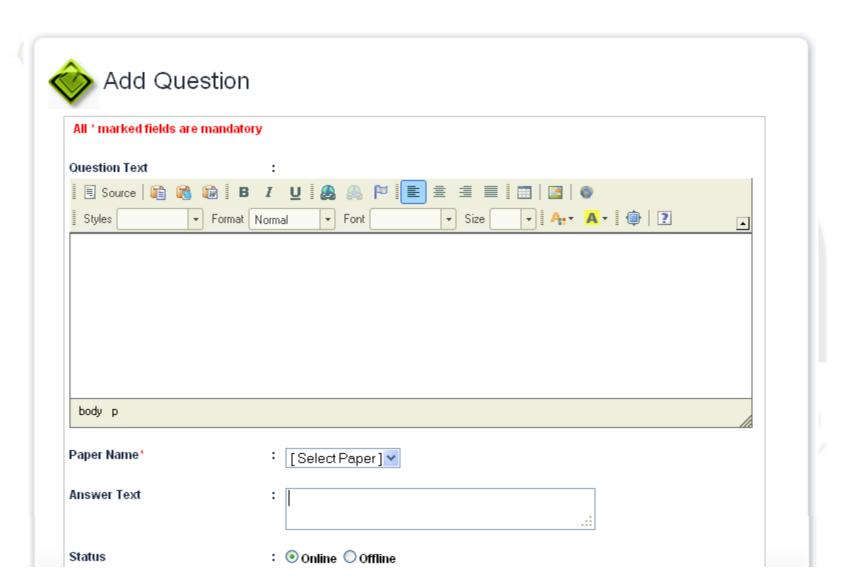

**Payment Management** 

**Exam Management** 



#### **Admin Control Panel**

Welcome, admin | L

#### Administration Overview



| Payment Statistics |          |  |
|--------------------|----------|--|
| This Month:        | \$0.00   |  |
| This Year:         | \$0.00   |  |
| Total Payment:     | \$130.00 |  |







Subject
Manage Subject from here



**Logout**Logout from the administrative panel





Admin can set global configurations of the site from this page.







#### Here admin can add/edit/delete/search subjects.







Admin can mark status and set position to displaying the subject while adding a new one







#### This is for managing exam papers







#### This is for adding new exam papers







#### Admin can manage questions for any exam from this page













#### Admin can find student details from this page







#### Admin can register a student directly







#### Admin can see the payments made by students to access paid exams

| Search by Student :   | [ Select Student ]       | •        |
|-----------------------|--------------------------|----------|
| Search by Payment Typ | e: [Select Payment Type] | Show All |
|                       |                          |          |



| [ Showing 1 to 15 of 15 ] 25 🗸 |                      |            |         |              | 2            |            |        |
|--------------------------------|----------------------|------------|---------|--------------|--------------|------------|--------|
| #                              | Student Name         | Paper Name | Payment | Payment T