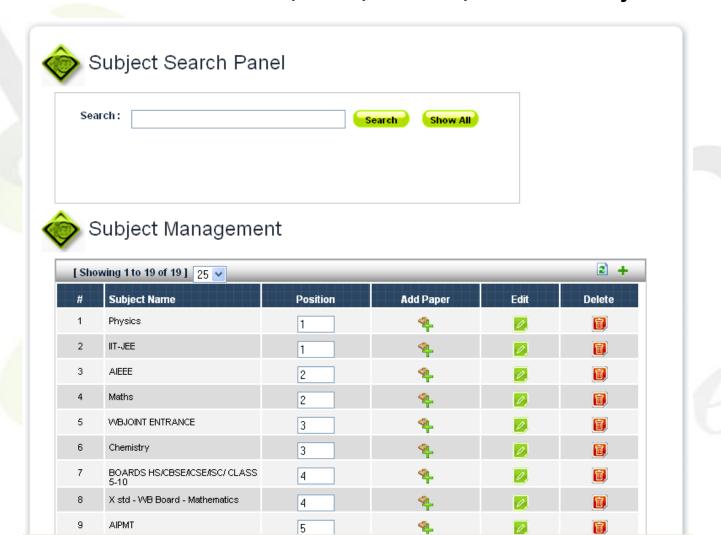

#### Here admin can add/edit/delete/search subjects.

Admin can mark status and set position to displaying the subject while adding a new one