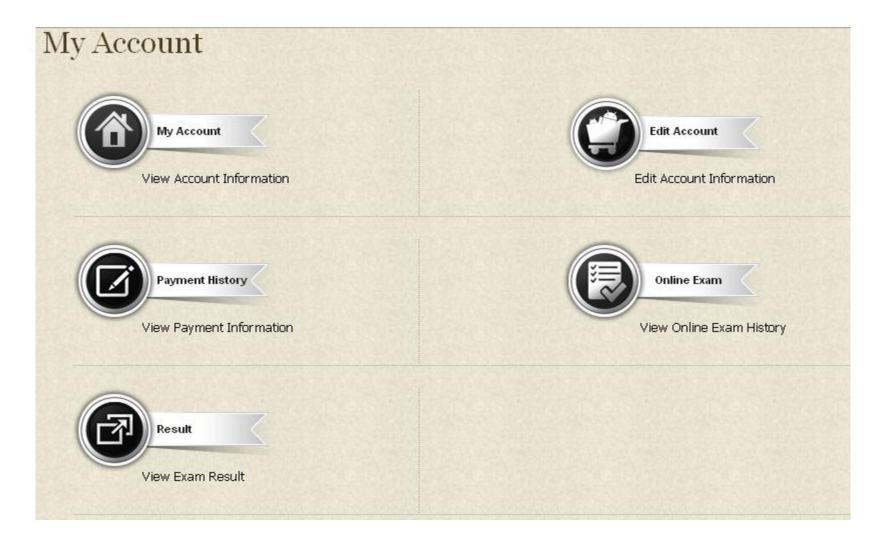

#### Student panel after login

### My Account/ Edit account

Student can view their registration details and able to edit.

### **Payment history**

Students can view which exams they have paid for.

Students can see the list of subjects to give exam. Some exams are free and some are paid. For paid exams they need to pay online or through bank and access the exam paper