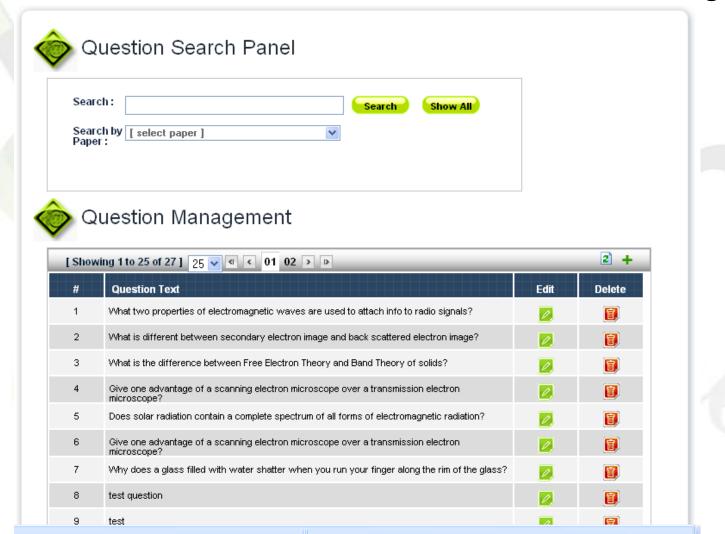

page





**Payment Management** 

**Exam Management** 



#### **Admin Control Panel**

Welcome, admin | L

#### Administration Overview



| Payment Statistics |          |  |
|--------------------|----------|--|
| This Month:        | \$0.00   |  |
| This Year:         | \$0.00   |  |
| Total Payment:     | \$130.00 |  |







Subject
Manage Subject from here



**Logout**Logout from the administrative panel





Admin can set global configurations of the site from this page.







#### Here admin can add/edit/delete/search subjects.







Admin can mark status and set position to displaying the subject while adding a new one







#### This is for managing exam papers







#### This is for adding new exam papers







#### Admin can manage questions for any exam from this page













#### Admin can find student details from this page







#### Admin can register a student directly







#### Admin can see the payments made by students to access paid exams

| Search by Student :   | [ Select Student ]       | •        |
|-----------------------|--------------------------|----------|
| Search by Payment Typ | e: [Select Payment Type] | Show All |
|                       |                          |          |



| [ Showing 1 to 15 of 15 ] 25 🗸 |                      |            |         |              | 2            |            |        |
|--------------------------------|----------------------|------------|---------|--------------|--------------|------------|--------|
| #                              | Student Name         | Paper Name | Payment | Pay