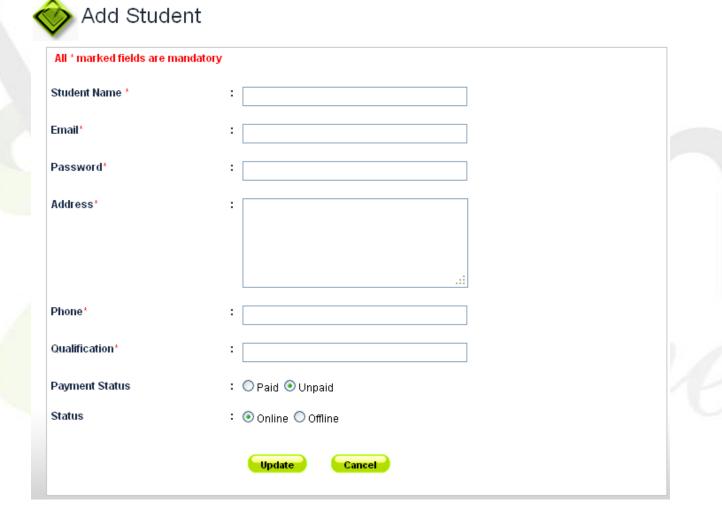

Administration Overview



| Payment Statistics |          |  |
|--------------------|----------|--|
| This Month:        | \$0.00   |  |
| This Year:         | \$0.00   |  |
| Total Payment:     | \$130.00 |  |







Subject
Manage Subject from here



**Logout**Logout from the administrative panel





Admin can set global configurations of the site from this page.







#### Here admin can add/edit/delete/search subjects.







Admin can mark status and set position to displaying the subject while adding a new one







#### This is for managing exam papers







#### This is for adding new exam papers







#### Admin can manage questions for any exam from this page













#### Admin can find student details from this page







#### Admin can register a student directly







#### Admin can see the payments made by students to access paid exams

| Search by Student :   | [ Select Student ]       | •        |
|-----------------------|--------------------------|----------|
| Search by Payment Typ | e: [Select Payment Type] | Show All |
|                       |                          |          |



| [ Showing 1 to 15 of 15 ] 25 🗸 |                      |            |         |              | 2            |            |        |
|--------------------------------|----------------------|------------|---------|--------------|--------------|------------|--------|
| #                              | Student Name         | Paper Name | Payment | Payment Type | Payment Date | Edit       | Delete |
| 1                              | Dibeyndu Chakraborty | Set1