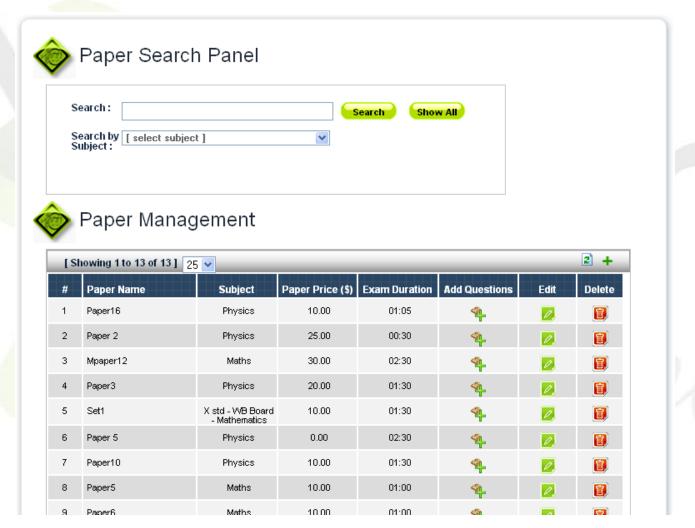

self/ herself on the site to gain access of exam papers.





## Some glimpses of Admin Panel





## Admin login page





**Payment Management** 

**Exam Management** 



#### **Admin Control Panel**

Welcome, admin | L

#### Administration Overview



| Payment Statistics |          |  |
|--------------------|----------|--|
| This Month:        | \$0.00   |  |
| This Year:         | \$0.00   |  |
| Total Payment:     | \$130.00 |  |







Subject
Manage Subject from here



**Logout**Logout from the administrative panel





Admin can set global configurations of the site from this page.







#### Here admin can add/edit/delete/search subjects.







Admin can mark status and set position to displaying the subject while adding a new one







#### This is for managing exam papers







#### This is for adding new exam papers







#### Admin can manage questions for any exam from this page













#### Admin can find student details from this page







#### Admin can register a student directly







#### Admin can see the payments made by students to access paid exams

| Search by Student :   | [ Select Student ]       | •        |
|-----------------------|--------------------------|----------|
| Search by Payment Typ | e: [Select Payment Type] | Show All |
|                       |                          |          |



| [ Showing 1 to 15 of 15 ] 25 🗸 |                      |            |         |              | 2            |            |        |
|--------------------------------|----------------------|------------|---------|--------------|--------