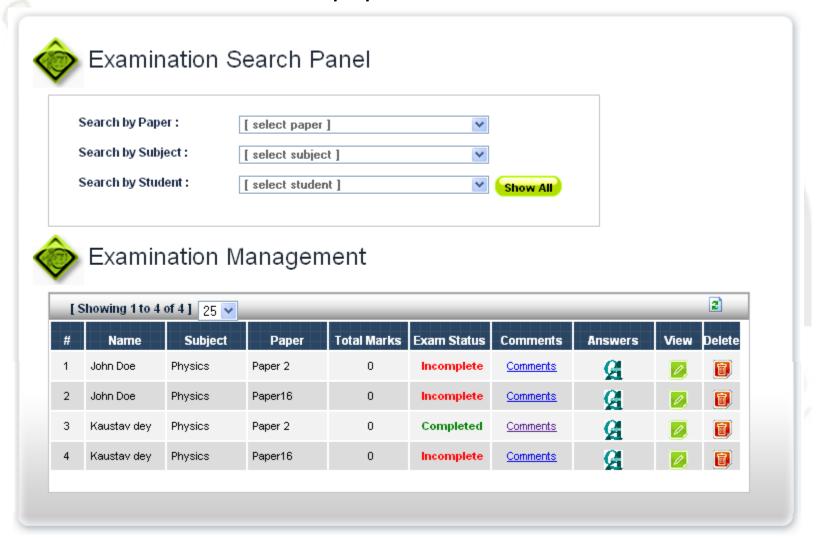

| BANK         | 2011-12-19   |            |        |
| 5                              | Kaustav dey          | Set1       | 0       | PAYPAL       | 2011-12-15   | 0          |        |
| 6                              | Kaustav dey          | Paper16    | <       | BANK         | 2011-12-15   |            |        |
| 7                              | Kaustav dey          | Paper16    | 0       | PAYPAL       | 2011-12-15   | 0          |        |
| 8                              | Kaustav dey          | Paper16    | <       | BANK         | 2011-12-14   | 0          |        |
| 9                              | Kaustav dey          | Paper 2    | ✓       | PAYPAL       | 2011-12-14   | 0          |        |





#### Admin can evaluate exam papers of all students from this screen







## Some glimpses of Student Panel

## Students can get registered by themselves



| Registration                                                                                                                                                                                                                                                                                |
|---------------------------------------------------------------------------------------------------------------------------------------------------------------------------------------------------------------------------------------------------------------------------------------------|
| Thank you for registering. By completing the form below, you will gain access to this test system. If you ever forget your usemame an