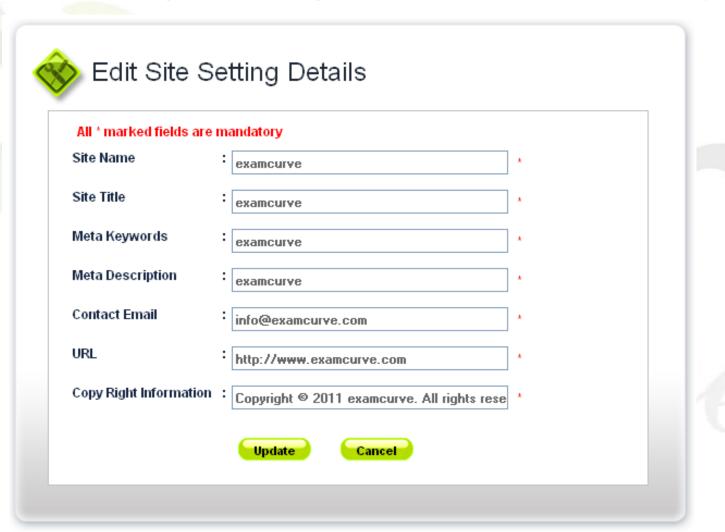

Subject
Manage Subject from here

**Logout**Logout from the administrative panel

Admin can set global configurations of the site from this page.