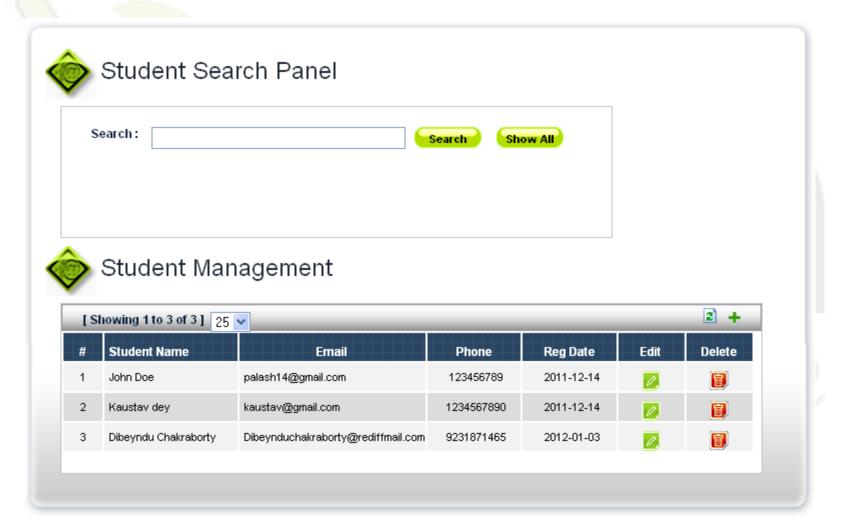

**Admin Control Panel**

Welcome, admin | L

#### Administration Overview



| Payment Statistics |          |  |
|--------------------|----------|--|
| This Month:        | \$0.00   |  |
| This Year:         | \$0.00   |  |
| Total Payment:     | \$130.00 |  |







Subject
Manage Subject from here



**Logout**Logout from the administrative panel





Admin can set global configurations of the site from this page.







#### Here admin can add/edit/delete/search subjects.







Admin can mark status and set position to displaying the subject while adding a new one







#### This is for managing exam papers







#### This is for adding new exam papers







#### Admin can manage questions for any exam from this page













#### Admin can find student details from this page







#### Admin can register a student directly







#### Admin can see the payments made by students to access paid exams

| Search by Student :   | [ Select Student ]       | •        |
|-----------------------|--------------------------|----------|
| Search by Payment Typ | e: [Select Payment Type] | Show All |
|                       |                          |          |



| [ Showing 1 to 15 of 15 ] 25 🗸 |                      |            |         |              | 2            |            |        |
|--------------------------------|----------------------|------------|---------|--------------|--------------|------------|--------|
| #                              | Student Name         | Paper Name | Payment | Payment Type | Payment Date | Edit       | Delete |
| 1