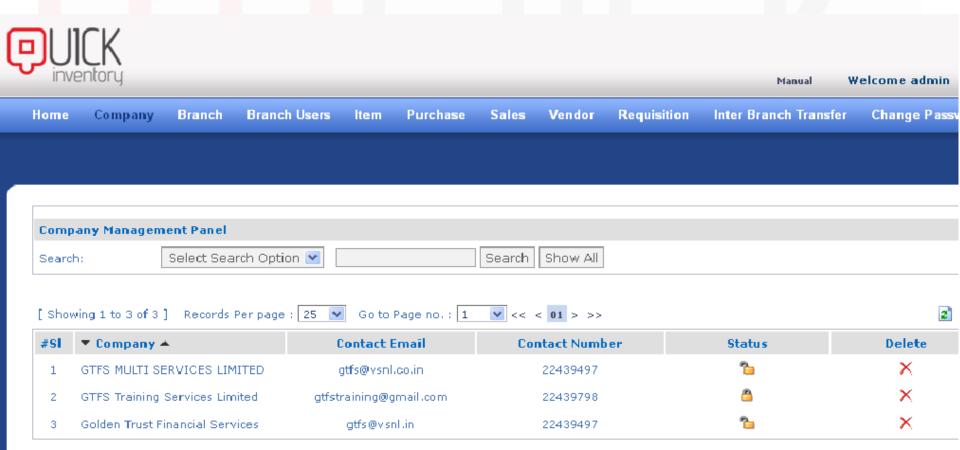

Manage Company: From This module admin can manage company information. Admin can search, view list, edit member information.

Manage Branches: From This module admin can manage branches (Create new branch, modify information, delete, reset password)