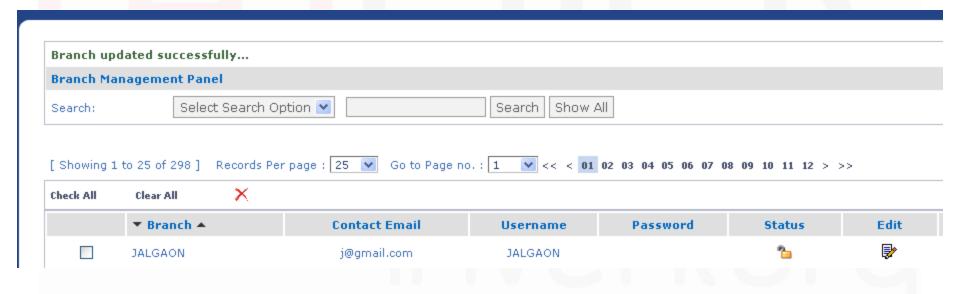

Manage Company: From This module admin can manage company information. Admin can search, view list, edit member information.

Manage Branches: From This module admin can manage branches (Create new branch, modify information, delete, reset password)