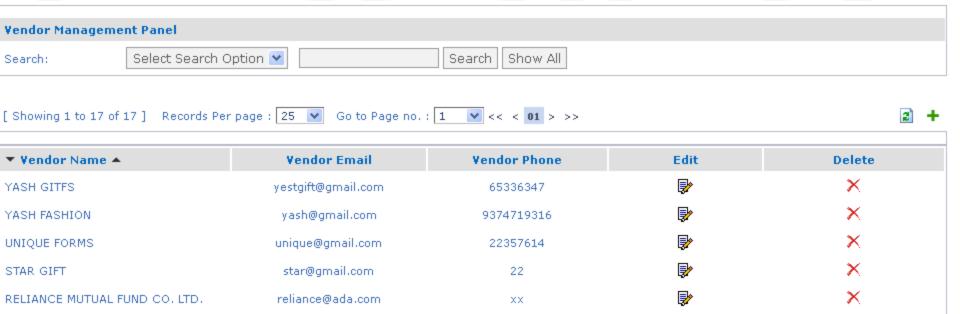

Manage Branch users: Admin can create/edit/delete multiple users of each branch. This operation can be performed by branch admin also.

Manage Vendors: In This module, admin can add/edit/delete/search vendors.