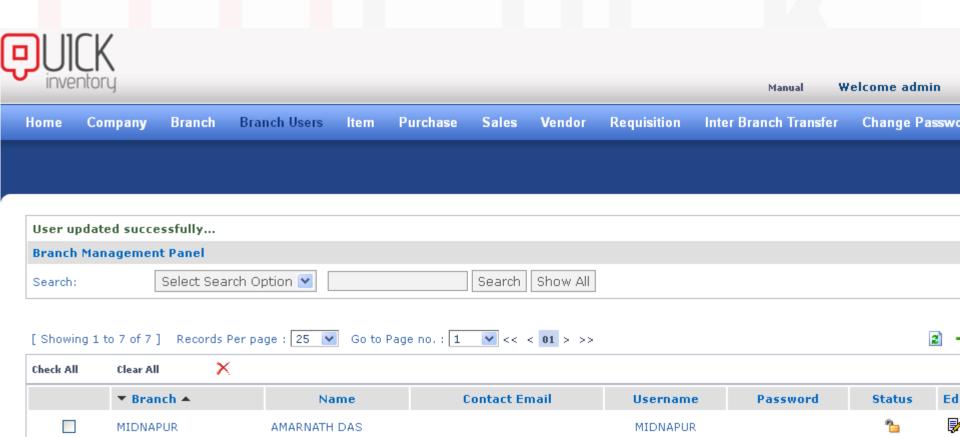

Manage Branch users: Admin can create/edit/delete multiple users of each branch. This operation can be performed by branch admin also.

Manage Vendors: In This module, admin can add/edit/delete/search vendors.